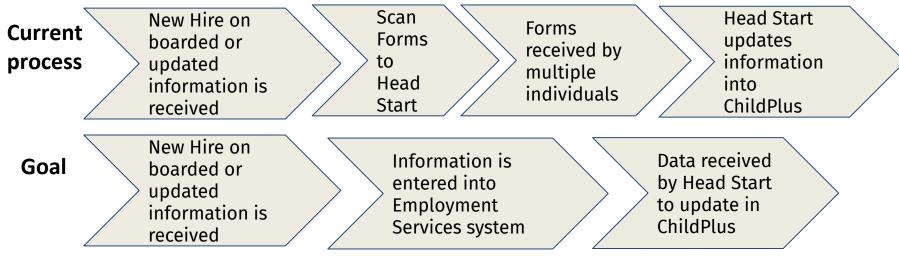

#### **Project Accomplishments and Successes**

Worked with departments to discuss automating the process

#### **Project Accomplishments and Successes**

Employment Services System to **automatically** send information **every week** 

Head Start updates ChildPlus database