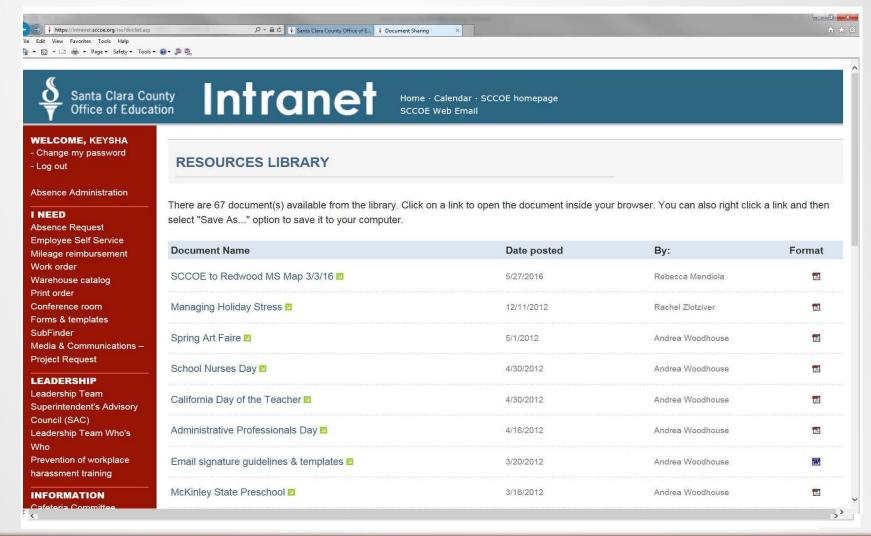

optional career paths





#### Where can SCCOE Goals meet innovation?





### **Project Goals**

- Needs Assessment of SCCOE Intranet for an innovative redesign
  - Improve organizational effectiveness and efficiency
  - Improve interactions between departments through updated, enhanced end user resources
  - Increase ease of use of intranet



# Accomplishments/Successes

- Designed a survey to gather data on SCCOE intranet
  - SCCOE Internal Resource Site (SIRS) Survey
  - Collected and analyzed data to assess how intranet resources might be redesigned/improved to increase effectiveness and efficiency
- Provided contributions to departmental projects
- Increased my interdepartmental interactions





### Survey Results – Q3

#### **Departmental Interactions**







### **Examples**







## **Personal Key Learnings**

- A deeper understanding of myself, my strengths and abilities while being able to recognize and acknowledge the same in others (Myers-Briggs)
- The career opportunities available at the SCCOE
- Stepping outside my comfort zone



## **Project Key Learnings**

A better understanding of how departments interact with each other

Time Management



- There are always bumps in the road, but keep going
- Establish a workable plan



### **Thank You**

- Mentor: Dr. Laurene Beto
- The entire CFL Team and Presenters
- Fellow 2015-16 CFL participants
- Those who gave great advice/help/input along the way
  - Dr. Mary Ann Dewan
  - Barbara Sotiriadis
  - Mark Ashley
  - Ken Blackstone
  - SIRS Survey Participants
- Manager: Dr. Yee Wan