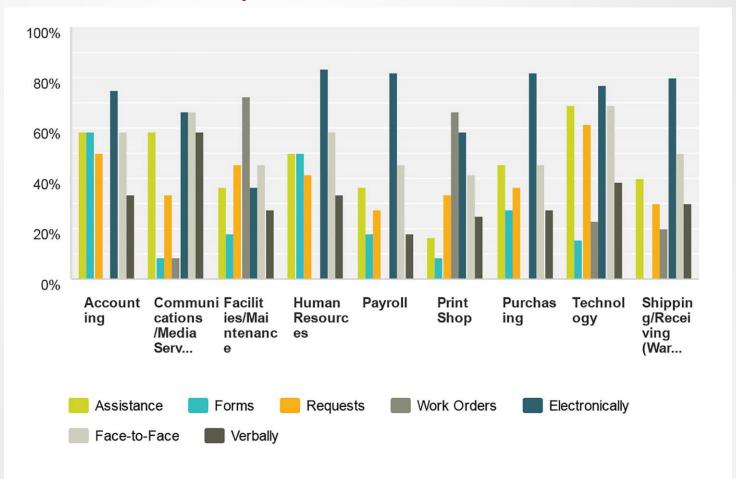

ship skills
- To explore optional career paths





#### Where can SCCOE Goals meet innovation?





### **Project Goals**

- Needs Assessment of SCCOE Intranet for an innovative redesign
  - Improve organizational effectiveness and efficiency
  - Improve interactions between departments through updated, enhanced end user resources
  - Increase ease of use of intranet



# Accomplishments/Successes

- Designed a survey to gather data on SCCOE intranet
  - SCCOE Internal Resource Site (SIRS) Survey
  - Collected and analyzed data to assess how intranet resources might be redesigned/improved to increase effectiveness and efficiency
- Provided contributions to departmental projects
- Increased my interdepartmental interactions





### Survey Results – Q3

#### **Departmental Interactions**







### **Examples**







## **Personal Key Learnings**

- A deeper understanding of myself, my strengths and abilities while being able to recognize and acknowledge the same in others (Myers-Briggs)
- The career opportunities available at the SCCOE
- Stepping outside my comfort zone



## **Project Key Learnings**

A better understanding of how departments interact with each other

Time Management



- There are always bumps in the road, but keep going
- Establish a workable plan



### **Thank You**

- Mentor: Dr. Laurene Beto
- The entire CFL Team and Presenters
- Fellow 2015-16 CFL participants
- Those who gave great advice/help/input along the way
  - Dr. Mary Ann Dewan
  - Barbara Sotiriadis
  - Mark Ashley
  - Ken Blackstone
  - SIRS Survey Participants
- Manager: Dr. Yee Wan