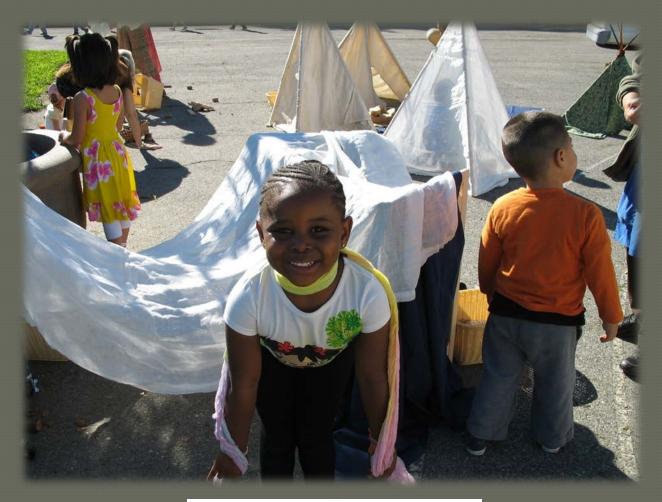

Increase POEMS scores
- Generate ongoing interest in outdoor classrooms



#### What is POEMS

POEMs is a Preschool Outdoor Environment Measurement Scale

Assesses 5 domains in Early ChildhoodOutdoor programs

Provides a starting point for enhancing outdoor classrooms



# Seven Trees/Daniel Larion Elementary

 Seven Trees State Preschool playground at the beginning of the school year



# Seven Trees/Daniel Larion Elementary

• Improved playground



## Daniel Larion Elementary







## Daniel Larion Elementary



# Play Stands



Santa Clara County Office of Education

#### Accomplishments

- Enhanced outdoor classrooms
- Added natural materials



- Provided training for teaching staff
- © Celebrated with outdoor festivals

#### Natural Materials Cart



# Enjoying outdoor materials



#### Successes

- Increased POEMS scores in all 5 Domains.
- Collaborated with other agencies including Head Start and the Nature Collaborative
- Increased nature experiences for children



#### Seven Trees Poems Results



#### Outdoor festival At Parkway site







#### Champions For Leadership

- Gain confidence
- Network with other COE employees
- Take risks



#### Final thoughts

"As children observe, reflect, record, and share nature's patterns and rhythms, they are participating in a process that promotes scientific and ecological awareness, problem solving, and creativity."

Deb Matthews Hensley, early childhood consultant