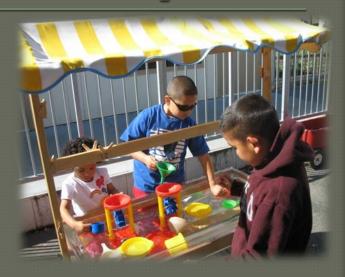

s



# Seven Trees/Daniel Larion Elementary

 Seven Trees State Preschool playground at the beginning of the school year



# Seven Trees/Daniel Larion Elementary

• Improved playground



## Daniel Larion Elementary







## Daniel Larion Elementary



# Play Stands



Santa Clara County Office of Education

#### Accomplishments

- Enhanced outdoor classrooms
- Added natural materials



- Provided training for teaching staff
- © Celebrated with outdoor festivals

#### Natural Materials Cart



# Enjoying outdoor materials



#### Successes

- Increased POEMS scores in all 5 Domains.
- Collaborated with other agencies including Head Start and the Nature Collaborative
- Increased nature experiences for children



#### Seven Trees Poems Results



#### Outdoor festival At Parkway site







#### Champions For Leadership

- Gain confidence
- Network with other COE employees
- Take risks



#### Final thoughts

"As children observe, reflect, record, and share nature's patterns and rhythms, they are participating in a process that promotes scientific and ecological awareness, problem solving, and creativity."

Deb Matthews Hensley, early childhood consultant