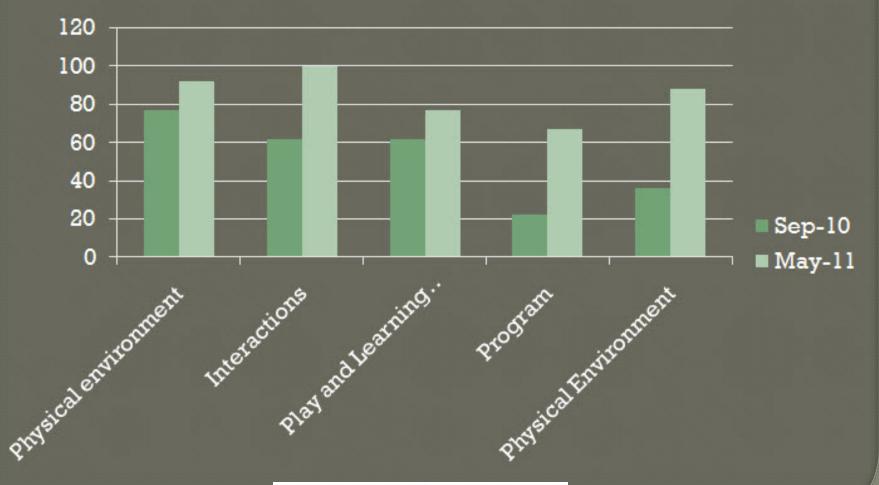

#### Seven Trees Poems Results

#### Successes

- Increased POEMS scores in all 5 Domains.
- Collaborated with other agencies including Head Start and the Nature Collaborative
- Increased nature experiences for children