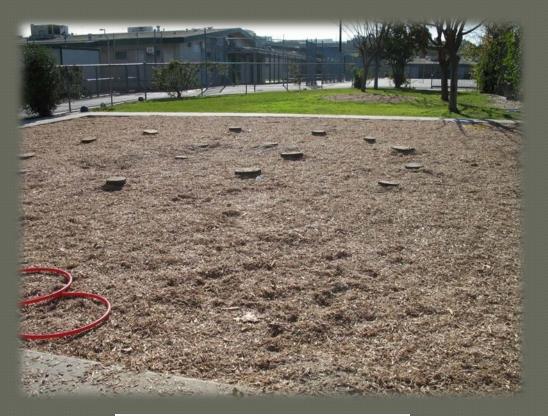

# Seven Trees/Daniel Larion Elementary

• Improved playground

## Daniel Larion Elementary