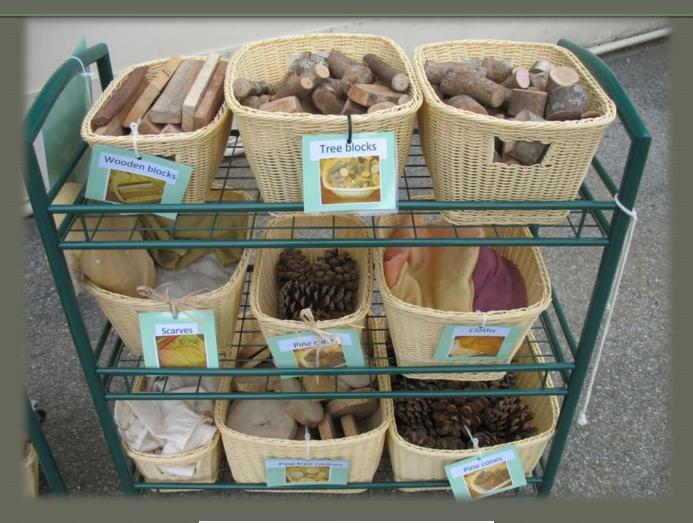

natural materials at all sites
- Increase POEMS scores
- Generate ongoing interest in outdoor classrooms



#### What is POEMS

POEMs is a Preschool Outdoor Environment Measurement Scale

Assesses 5 domains in Early ChildhoodOutdoor programs

Provides a starting point for enhancing outdoor classrooms



# Seven Trees/Daniel Larion Elementary

 Seven Trees State Preschool playground at the beginning of the school year



# Seven Trees/Daniel Larion Elementary

• Improved playground



## Daniel Larion Elementary







## Daniel Larion Elementary



# Play Stands



Santa Clara County Office of Education

#### Accomplishments

- Enhanced outdoor classrooms
- Added natural materials



- Provided training for teaching staff
- © Celebrated with outdoor festivals

#### Natural Materials Cart



# Enjoying outdoor materials



#### Successes

- Increased POEMS scores in all 5 Domains.
- Collaborated with other agencies including Head Start and the Nature Collaborative
- Increased nature experiences for children



#### Seven Trees Poems Results



#### Outdoor festival At Parkway site







#### Champions For Leadership

- Gain confidence
- Network with other COE employees
- Take risks



#### Final thoughts

"As children observe, reflect, record, and share nature's patterns and rhythms, they are participating in a process that promotes scientific and ecological awareness, problem solving, and creativity."

Deb Matthews Hensley, early childhood consultant