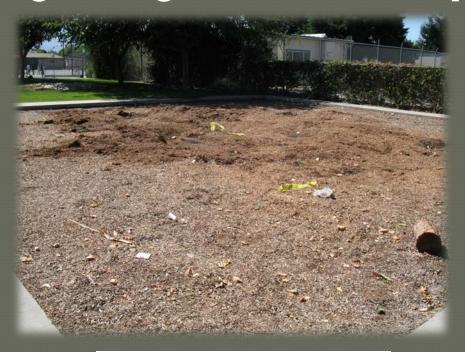

# Seven Trees/Daniel Larion Elementary

 Seven Trees State Preschool playground at the beginning of the school year