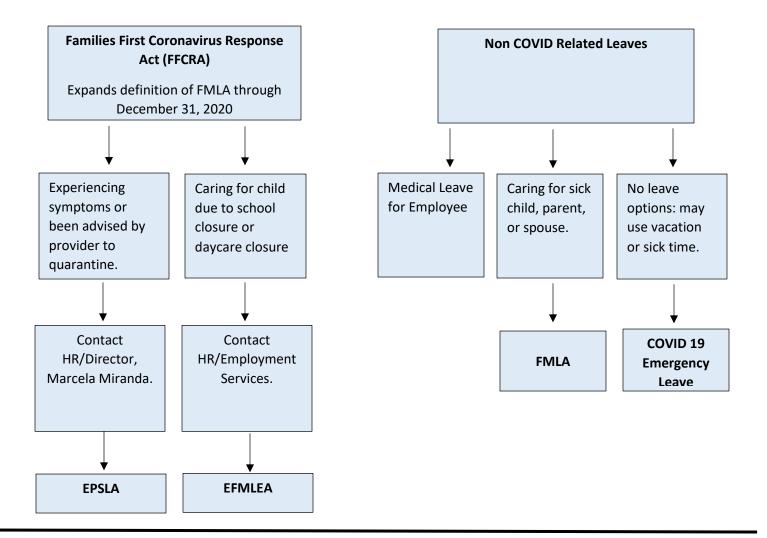

## **COVID-19 Available Leave Options for Employees**

| Please contact Human Resources/Employment Services to discuss leave options and to obtain the appropriate form. |                                                                                                                                                                                 |                |
|-----------------------------------------------------------------------------------------------------------------|---------------------------------------------------------------------------------------------------------------------------------------------------------------------------------|----------------|
|                                                                                                                 |                                                                                                                                                                                 |                |
| Erika Carvajal                                                                                                  | Executive Services, Equity & Educational Progress, Human Resources, Professional Learning & Instructional Support and Technology & Data Services Divisions All Leadership staff | (408) 453-6834 |
| Tina Cordoba                                                                                                    | Special Ed Clusters: High School SAI, Elem SAI South, & Middle School SAI                                                                                                       | (408) 453-6837 |
| Gloria Villarreal                                                                                               | Special Ed Clusters: DHH Skilled Nursing, Elem SAI North, & Preschool/Early Start Migrant Education                                                                             | (408) 453-6838 |
| Isaac Holguin                                                                                                   | Special Ed Clusters: OI Medically Fragile, Therapeutic/Medically Fragile, & Special Ed Admin.  OYA, Walden West/Environmental Education, & Alternative Education                | (408) 453-6929 |
| Natasha Kang                                                                                                    | Business, Facilities & Operation Division Head Start/Early Learning Services/State Preschool                                                                                    | (408) 453-6839 |
| Mary Olival,<br>Manager                                                                                         | For any additional questions or concerns.                                                                                                                                       | (408) 453-6836 |